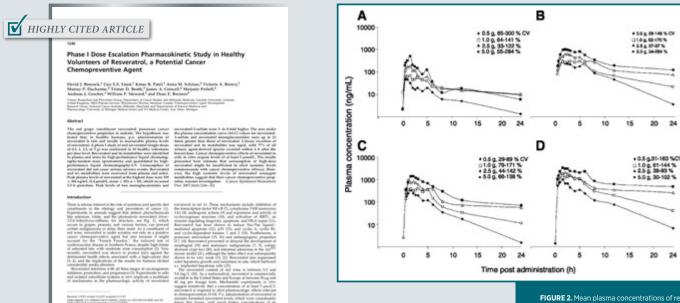

Elizabeth (Per 2001 KI), Barth 200

FIGURE 1. Histology-specific trends in thyroid cancer incidence in SEER diagnosed from 1980–1983, to 2003–2005 by sex and race/ethnicity. Rates are age-adjusted (2000 U.S. standard population), and each point represents 3 or 4 y. Nine regions were included for Whites and Blacks, and 11 for White non-Hispanics, White Hispanics, and Asian/Pacific Islanders.