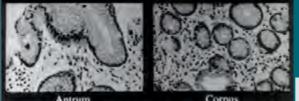

## JOHN D. POTTER, MD, PHD, CO-EDITOR, 2003-2008

Phase I Study of Resveratrol Therapy Indicates Reaching Efficacious Levels Difficult by Oral Administration

FIGURE 2. Mean plasma concentrations of resveratrol (A), two resveratrol monoglucuronides (B and C), and resveratrol-3-sulfat (D) versus time in healthy volunteers who received a single dose of resveratrol at 0.5 ( $\bullet$ ), 1( $\Box$ ), 25 ( $\lambda$ ), or 5 g ( $\blacksquare$ ). Points, mean of 10 volunteers per dose level. Insets, coefficients of variation.