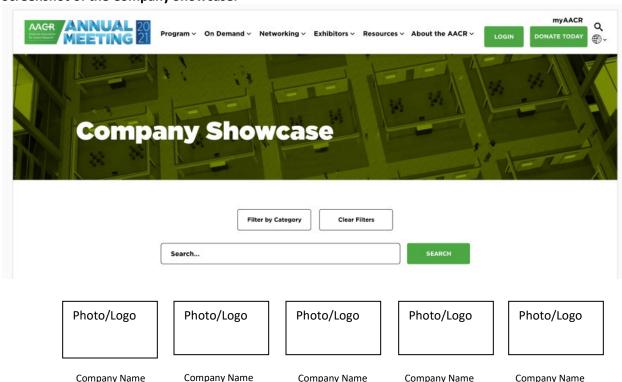

## PDFs must be under 2GB.

Information on the Company Showcase:

- Company Showcase will include a photo/picture/logo of the product or service that you will be featuring on the showcase. When uploading these into Lennd, they should be 300 x 300 pixels.
  Acceptable file formats are .jpg or .png.
- This photo/picture/logo will link out to a pdf that you will provide in the Lennd platform. (Please note you may imbed URLs in this .pdf
- In the Showcase, below the photo/picture/logo of the product or service will be your company name.

## **Screenshot of the Company Showcase:**